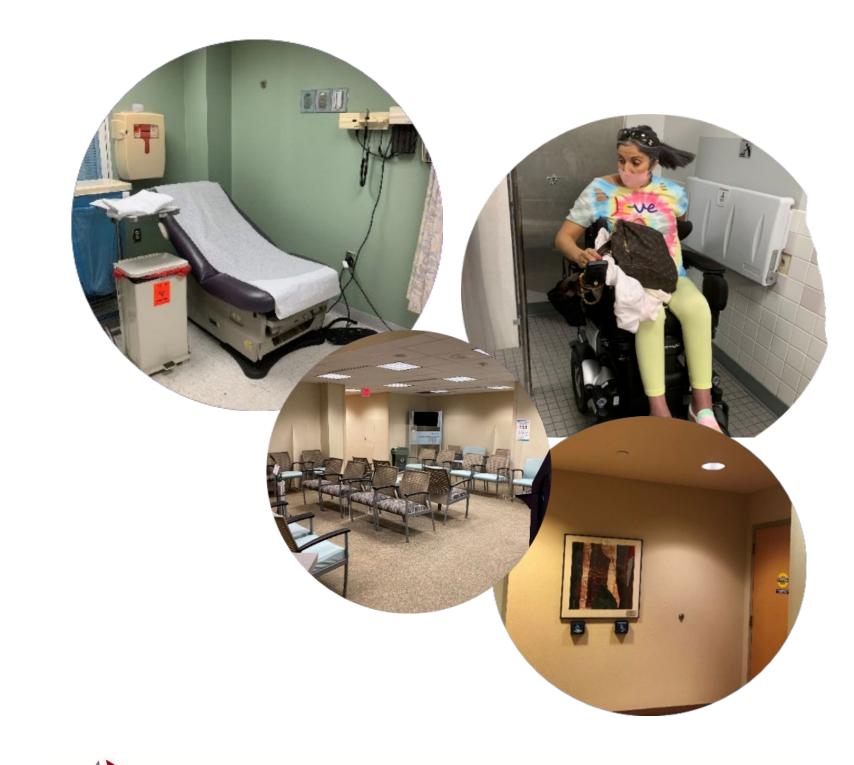

#### **Methods**

We surveyed primary care and specialty nurse managers in charge of the various clinics on accessibility issues at their clinics. The survey results were translated into a chart indicating the accessibility by the different built environment items and medical diagnostic equipment.

After the surveys, we conducted rollthroughs of the hospital's ambulatory service facilities

Conclusion: To make changes in a hospital system, it takes having the support of a diverse team who are intimately aware of the issue and from hospital administration. It is important to inform hospital administration about accessibility barriers, especially those not covered by the ADA, but are equally important to ensure equity in healthcare for persons with a disability.