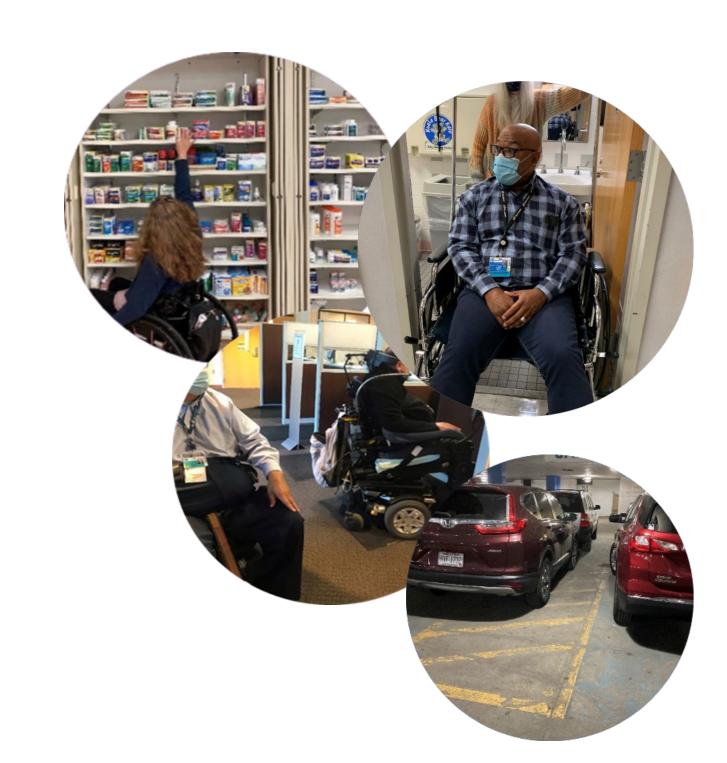

#### **Methods**

We surveyed primary care and specialty nurse managers in charge of the various clinics on accessibility issues at their clinics. The survey results were translated into a chart indicating the accessibility by the different built environment items and medical diagnostic equipment.

After the surveys, we conducted rollthroughs of the hospital's ambulatory service facilities

Conclusion: To make changes in a hospital system, it takes having the support of a diverse team who are intimately aware of the issue and from hospital administration. It is important to inform hospital administration about accessibility barriers, especially those not covered by the ADA, but are equally important to ensure equity in healthcare for persons with a disability.